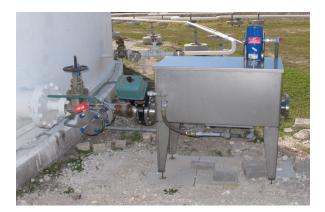

Drain Guard System for External Floating Roof Drains

Description:

EnviroEye is a drain guard system that attaches by flange to the roof drain valve. The system detects the presence of hydrocarbons and can activate a valve and notify personnel that a tank needs attention.

### End Use:

The drain guard system can be installed within the envelope at the

base of a tank, as an alternative to leaving the drain valves closed. Patent Pending.