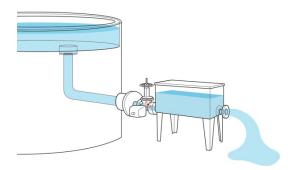

Drain Guard System for External Floating Roof Drains

Description:

EnviroEye is a drain guard system that attaches by flange to the roof drain valve. The system detects the presence of hydrocarbons and can activate a valve and notify personnel that a tank needs attention.

### End Use:

The drain guard system can be installed within the envelope at the

base of a tank, as an alternative to leaving the drain valves closed. Patent Pending.